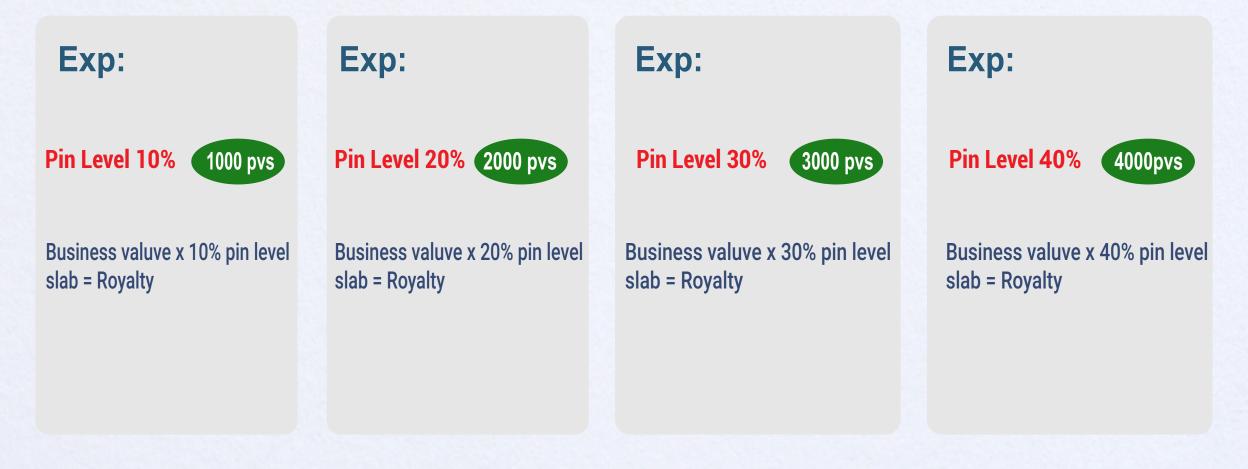

### **PURCHASE FUND**

10% pin level royalty is eligible for customer purchases up to 12000/- through Paytu Business Card.

Royalty is based on the business value of profits generated by the turnover of paytu Business card the company

```
EXP:
```

Business Value X 10% pin level = Royality

```
1000 x 10% = 100 Royality
10,000 x 10% = 1000 Royality
1,00,000 x 10% = 10,000 Royality
10,00,000 x 10% = 1,00,000 Royality
```

# HOW TO INCREASE PURCHASE FUND

A Pin level % Slabs can be increased by Self purchasing digital points as shown below.