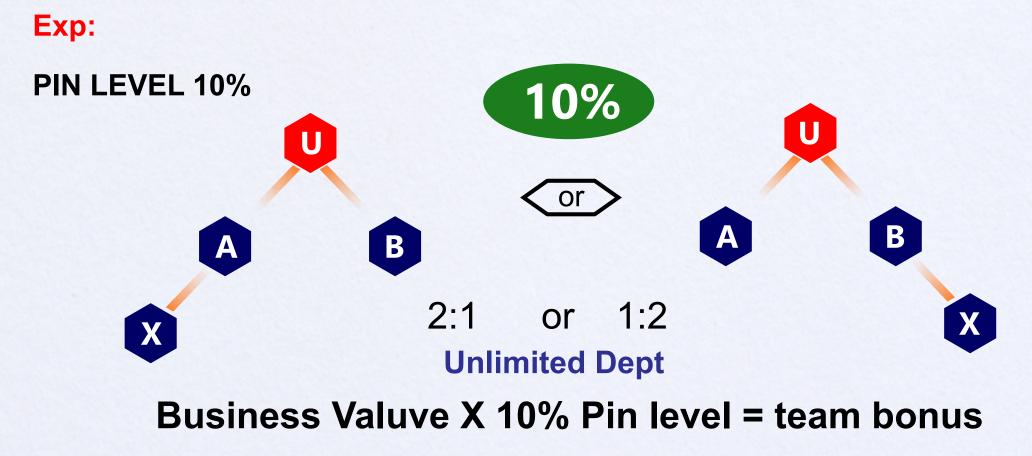

# **TEAM BONUS**

A team bonus is earned as shown below based on the business value generated by the team he/she directly introduced